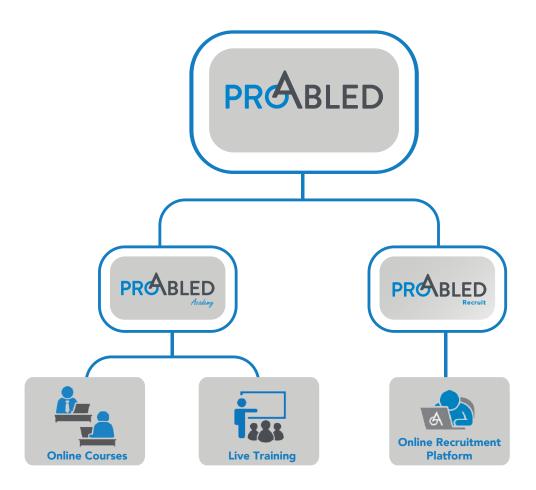

In order to achieve its goals, ProAbled has 2 departments working together to offer a holistic inclusive solution:

**PROBLED** provides HRs and managers in companies, employees with disabilities, architects and engineers with different consulting and training certificates in inclusive recruitment, work readiness and inclusive design.

The inclusion courses are designed to be a section of the university courses within the academic curriculum.

PRÉBLED Online recruitment platform specialized in supporting companies to find the right candidates for their job vacancies among ProAbled candidates with disabilities.

#### PROABLED LIVE TRAINING:

• Work Readiness Program (for persons with disabilities)